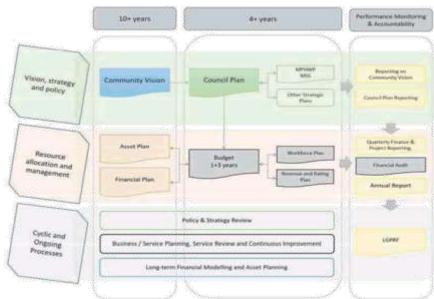

#### 1. Link to the Integrated Planning and Reporting Framework

This section describes how the Budget links to the achievement of the Community Vision and Council Plan within an overall integrated planning and reporting framework. This framework guides the Council in identifying community needs and aspirations over the long term (Community Vision and Financial Plan), medium term (Council Plan, Workforce Plan, and Revenue and Rating Plan) and short term (Budget) and then holding itself accountable (Annual Report).

#### 1.1 Legislative planning and accountability framework

The Budget is a rolling four-year plan that outlines the financial and non-financial resources that Council requires to achieve the strategic objectives described in the Council Plan. The diagram below depicts the integrated planning and reporting framework that applies to local government in Victoria. At each stage of the integrated planning and reporting framework there are opportunities for community and stakeholder input. This is important to ensure transparency and accountability to both residents and ratepayers.

Source: Department of Jobs, Precincts and Regions

The timing of each component of the integrated planning and reporting framework is critical to the successful achievement of the planned outcomes.