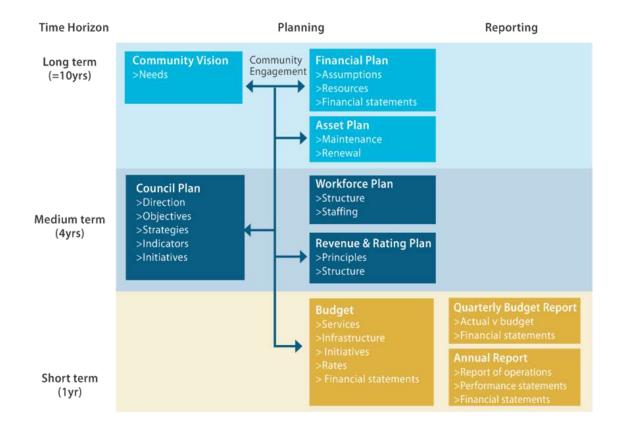

#### 1. Link to the Integrated Planning and Reporting Framework

This section describes how the Budget links to the achievement of the Community Vision and Council Plan within an overall integrated planning and reporting framework. This framework guides the Council in identifying community needs and aspirations over the long term (Community Vision and Financial Plan), medium term (Council Plan, Workforce Plan, and Revenue and Rating Plan) and short term (Budget) and then holding itself accountable (Annual Report).

#### 1.1 Legislative planning and accountability framework

The Budget is a rolling four-year plan that outlines the financial and non-financial resources that Council requires to achieve the strategic objectives described in the Council Plan. The diagram below depicts the integrated planning and reporting framework that applies to local government in Victoria. At each stage of the integrated planning and reporting framework there are opportunities for community and stakeholder input. This is important to ensure transparency and accountability to both residents and ratepayers.

Source: Department of Jobs, Precincts and Regions

The timing of each component of the integrated planning and reporting framework is critical to the successful achievement of the planned outcomes.