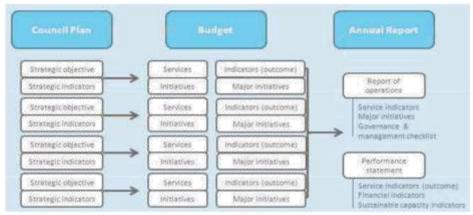

#### 2. Services and service performance indicators

This section provides a description of the services and initiatives to be funded in the Budget for the 2021/22 year and how these will contribute to achieving the strategic objectives outlined in the Council Plan. It also describes several initiatives and service performance outcome indicators for key areas of Council's operations. Council is required by legislation to identify major initiatives, initiatives and service performance outcome indicators in the Budget and report against them in their Annual Report to support transparency and accountability. The relationship between these accountability requirements in the Council Plan, the Budget and the Annual Report is shown below

Source: Department of Jobs, Precincts and Regions