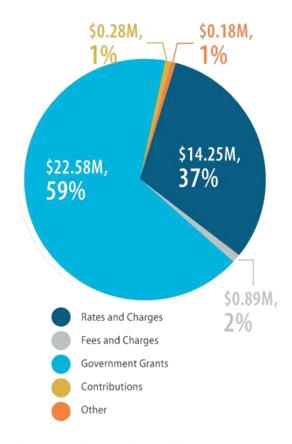

This Budget reflects many of the key messages that you, the community told us you valued and wished to see over the next four years of this Council term.

With over 70% of our rate revenue coming from the farming sector our emphasis has continued to build on delivering into our road network across the Buloke Shire, I am pleased to say that in this year's Budget we have set aside a record amount of \$7,437 million to be spent across our road network.